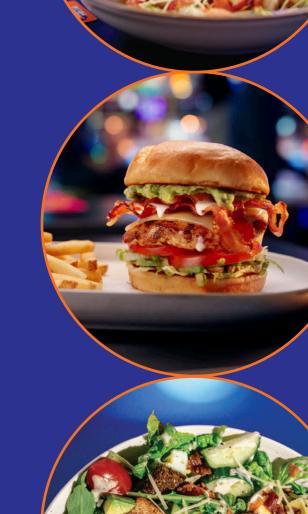

#### **ALL-AMERICAN SMASHED BURGER**

Two slices of American cheese topped with fresh lettuce, tomato, onions, pickles & secret sauce on a toasted potato bun. Served with fries. 1230 CALS

#### **CRISPY CHICKEN SANDWICH**

Pickle-brined crispy chicken, lettuce, tomato, onions, pickles & mango honey mustard on a toasted potato bun. Served with fries. 1060 CALS