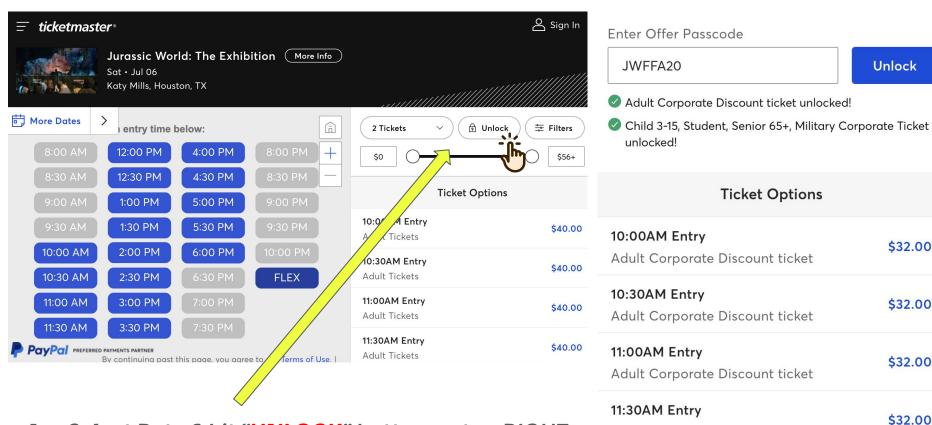

## Jurassic World Redemption Instructions Code: JWFFA20 Available: 7/6/2024 – 7/14/2024

For any questions, contact me @ marina.romero@neonglobal.com

- 1. Select Date & hit "UNLOCK" button on top RIGHT above 'Ticket Options'
- 2. This will unlock special price.. 20% off any selected ticket.

Code: JWFFA20 20% off Regular Tickets

Adult Corporate Discount ticket

| <                                | Filters                                                 | Jurassic World Redemption Instructions<br>Code: JWFFA20 |                                                                                                                                                         |
|----------------------------------|---------------------------------------------------------|---------------------------------------------------------|---------------------------------------------------------------------------------------------------------------------------------------------------------|
| Ticket Type Select All   Clear A |                                                         |                                                         |                                                                                                                                                         |
| Star                             | ndard                                                   | click<br>tic                                            | iew " <mark>Child" tickets for ages 3-15</mark> ,<br>"FILTERS" and choose Child 3-15<br>cket. This will send you back to<br>hoose time and proceed with |
| •                                | Adult Corporate Discount ticket 🗸                       |                                                         | booking.<br>9:00AM Entry                                                                                                                                |
| 🗸 रे                             | Child 3-15, Student, Senior 65+, Military               | (<br>                                                   |                                                                                                                                                         |
| J.                               | Corporate Ticket 🗸                                      | ি                                                       | <b>9:30AM Entry</b><br>Child 3-15, Student, Senior 65+, Military <b>\$19.20</b>                                                                         |
|                                  | Corp Concierce Offer:Child                              |                                                         | Corporate Ticket                                                                                                                                        |
|                                  | Special Offer-<br>Child/Student/Senior/Military Tickets | ি                                                       | <b>10:00AM Entry</b><br>Child 3-15, Student, Senior 65+, Military <b>\$19.20</b><br>Corporate Ticket                                                    |