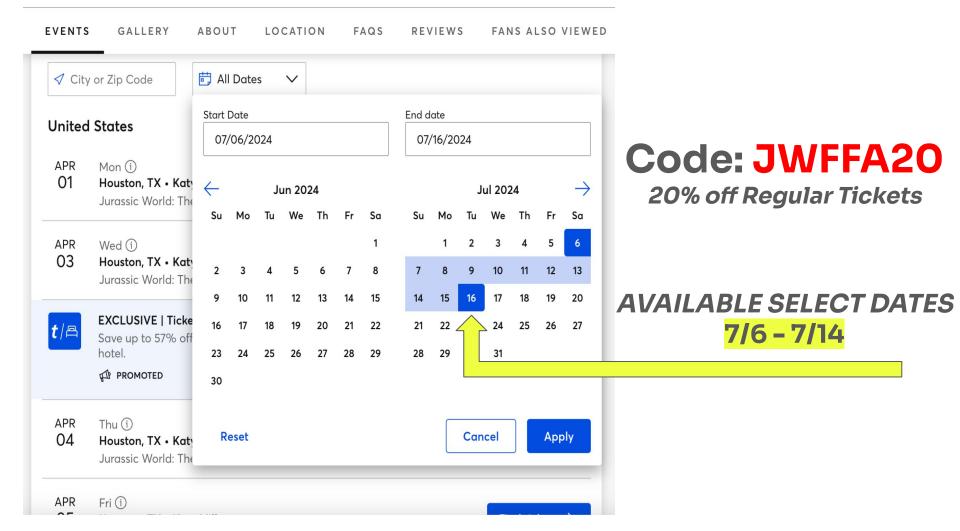

## Jurassic World Redemption Instructions Code: JWFFA20 Available: 7/6/2024 – 7/14/2024

For any questions, contact me @ marina.romero@neonglobal.com

- 1. Select Date & hit "UNLOCK" button on top RIGHT above 'Ticket Options'
- 2. This will unlock special price.. 20% off any selected ticket.